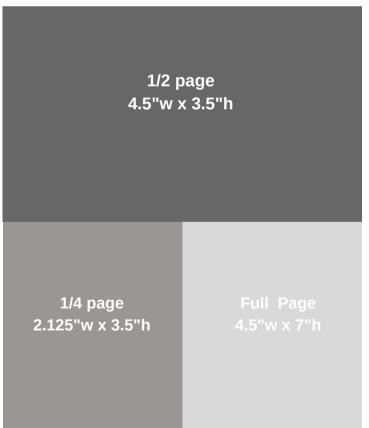

### AD DIMENSIONS:

| Full-page: | 4.5"w x 7"h     |
|------------|-----------------|
| 1/2-page:  | 4.5"w x 3.5"h   |
| 1/4-page:  | 2.125"w x 3.5"h |

All ads are full-color and bordered, with no bleed.